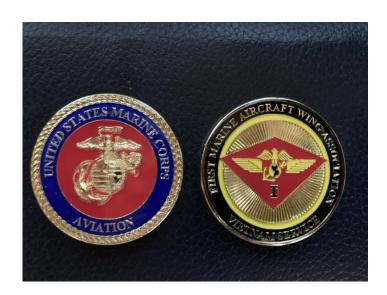

## PX

We now have available Auto window stickers and new Challenge coins. Anyone interested in purchasing them you can contact me at 201-907-1197 or email me at teanal330@gmail.com or send a check made out to "First Marine Airwing Association"

Al Frater 524 Sagamore Ave Teaneck NJ 07666

Two for \$5.00

COINS are \$10.00 plus \$3.00 for shipping