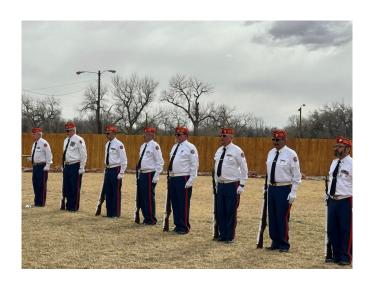

# Is MAW remembering Phil Beckerich long time Member of our association

thank you to the fellow Marines, Honor Guard and veterans who gave Philip Beckerich full military honors including a three-volley salute, playing of taps and flag folding and presentation ceremony. Semper Fi.