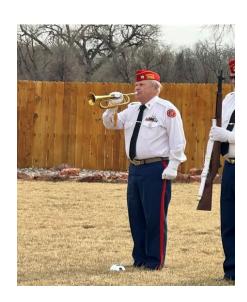

# Is MAW remembering Phil Beckerich long time Member of our association

thank you to the fellow Marines, Honor Guard and veterans who gave Philip Beckerich full military honors including a three-volley salute, playing of taps and flag folding and presentation ceremony. Semper Fi.